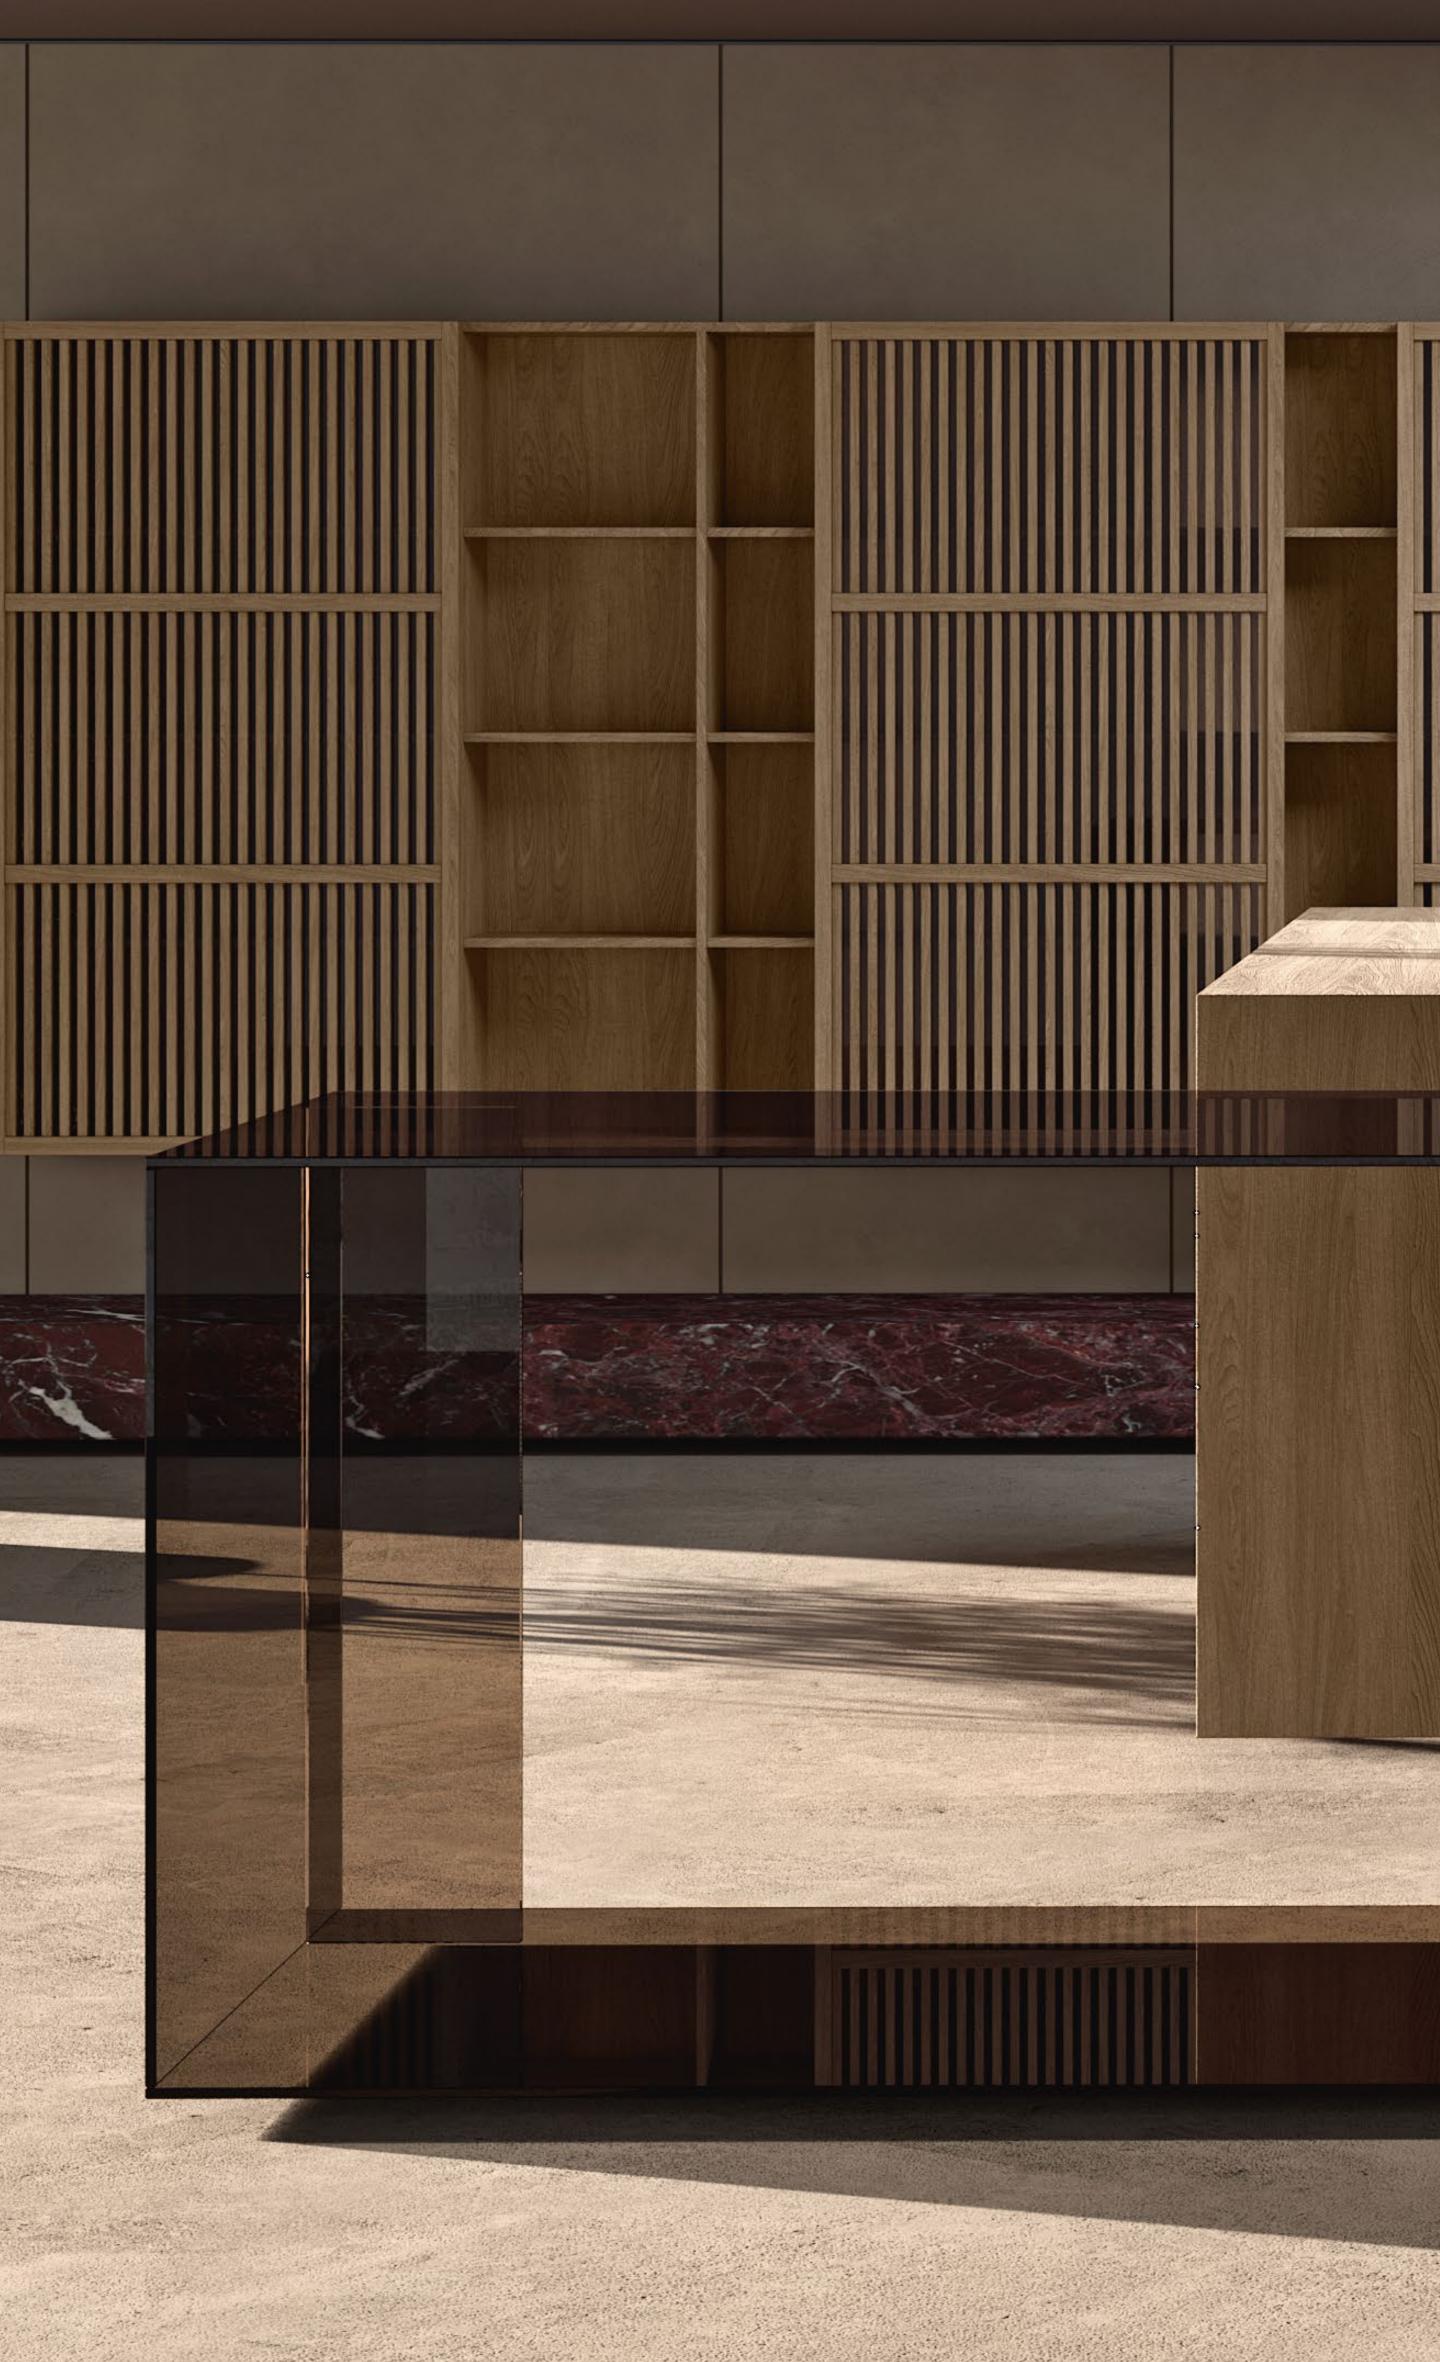

## LAMINATED GLASS: A CUTTING-EDGE SOLUTION.

TWO SHEETS OF GLASS JOINED BY A <u>THIN LAYER</u> OF POLYVINYL BUTYRAL (PVB) WHICH GIVES THE COMPOSITION GREATER **SOLIDITY** AND **FLEXIBILITY** FOR GUARANTEED **SAFETY** AND **DURABILITY**.

THE GLASS IS ALSO SUBJECTED TO A "<u>HEAT TEMPERING</u>" PROCESS THAT **INCREASES ITS RESISTANCE BY UP TO FIVE TIMES** COMPARED TO TRADITIONAL GLASS.

# GLASS IS AN EXCELLENT CHOICE FOR KITCHEN TOPS

THANKS TO ITS <u>EXTRAORDINARY</u> <u>RESISTANCE TO STAINS</u> AND SCALE FORMATION, ESPECIALLY IN POLISHED VERSIONS. THIS MAKES IT NOT ONLY **AESTHETICALLY PRECIOUS**, BUT ALSO <u>EXTREMELY PRACTICAL</u> FOR EVERYDAY USE.

A State 4.5 and a second A.C.W. C.W. Set a set and the second The state of the second State State 1.01

THE RICH **LIBRARY** OF MATERIALS AVAILABLE TO KEY CUCINE OFFERS **A VAST RANGE OF GLASS TONES**, EACH ONE DEVISED TO BRING OUT THE BEST IN DIFFERENT DESIGN LAYOUTS.

IN THE **TAI\_O EVOLUTION** COMPOSITION, WE HAVE OPTED FOR A <u>SOPHISTICATED</u> CHOICE: **POLISHED SMOKED GLASS.** 

THIS FINISH GIVES THE KITCHEN A TIMELESS ELEGANCE THAT PERFECTLY MATCHES THE MATERIALS AND DETAILS USED FOR THE LAYOUT, CREATING A **REFINED AND CONSISTENT STYLE FOR THE WHOLE KITCHEN**.