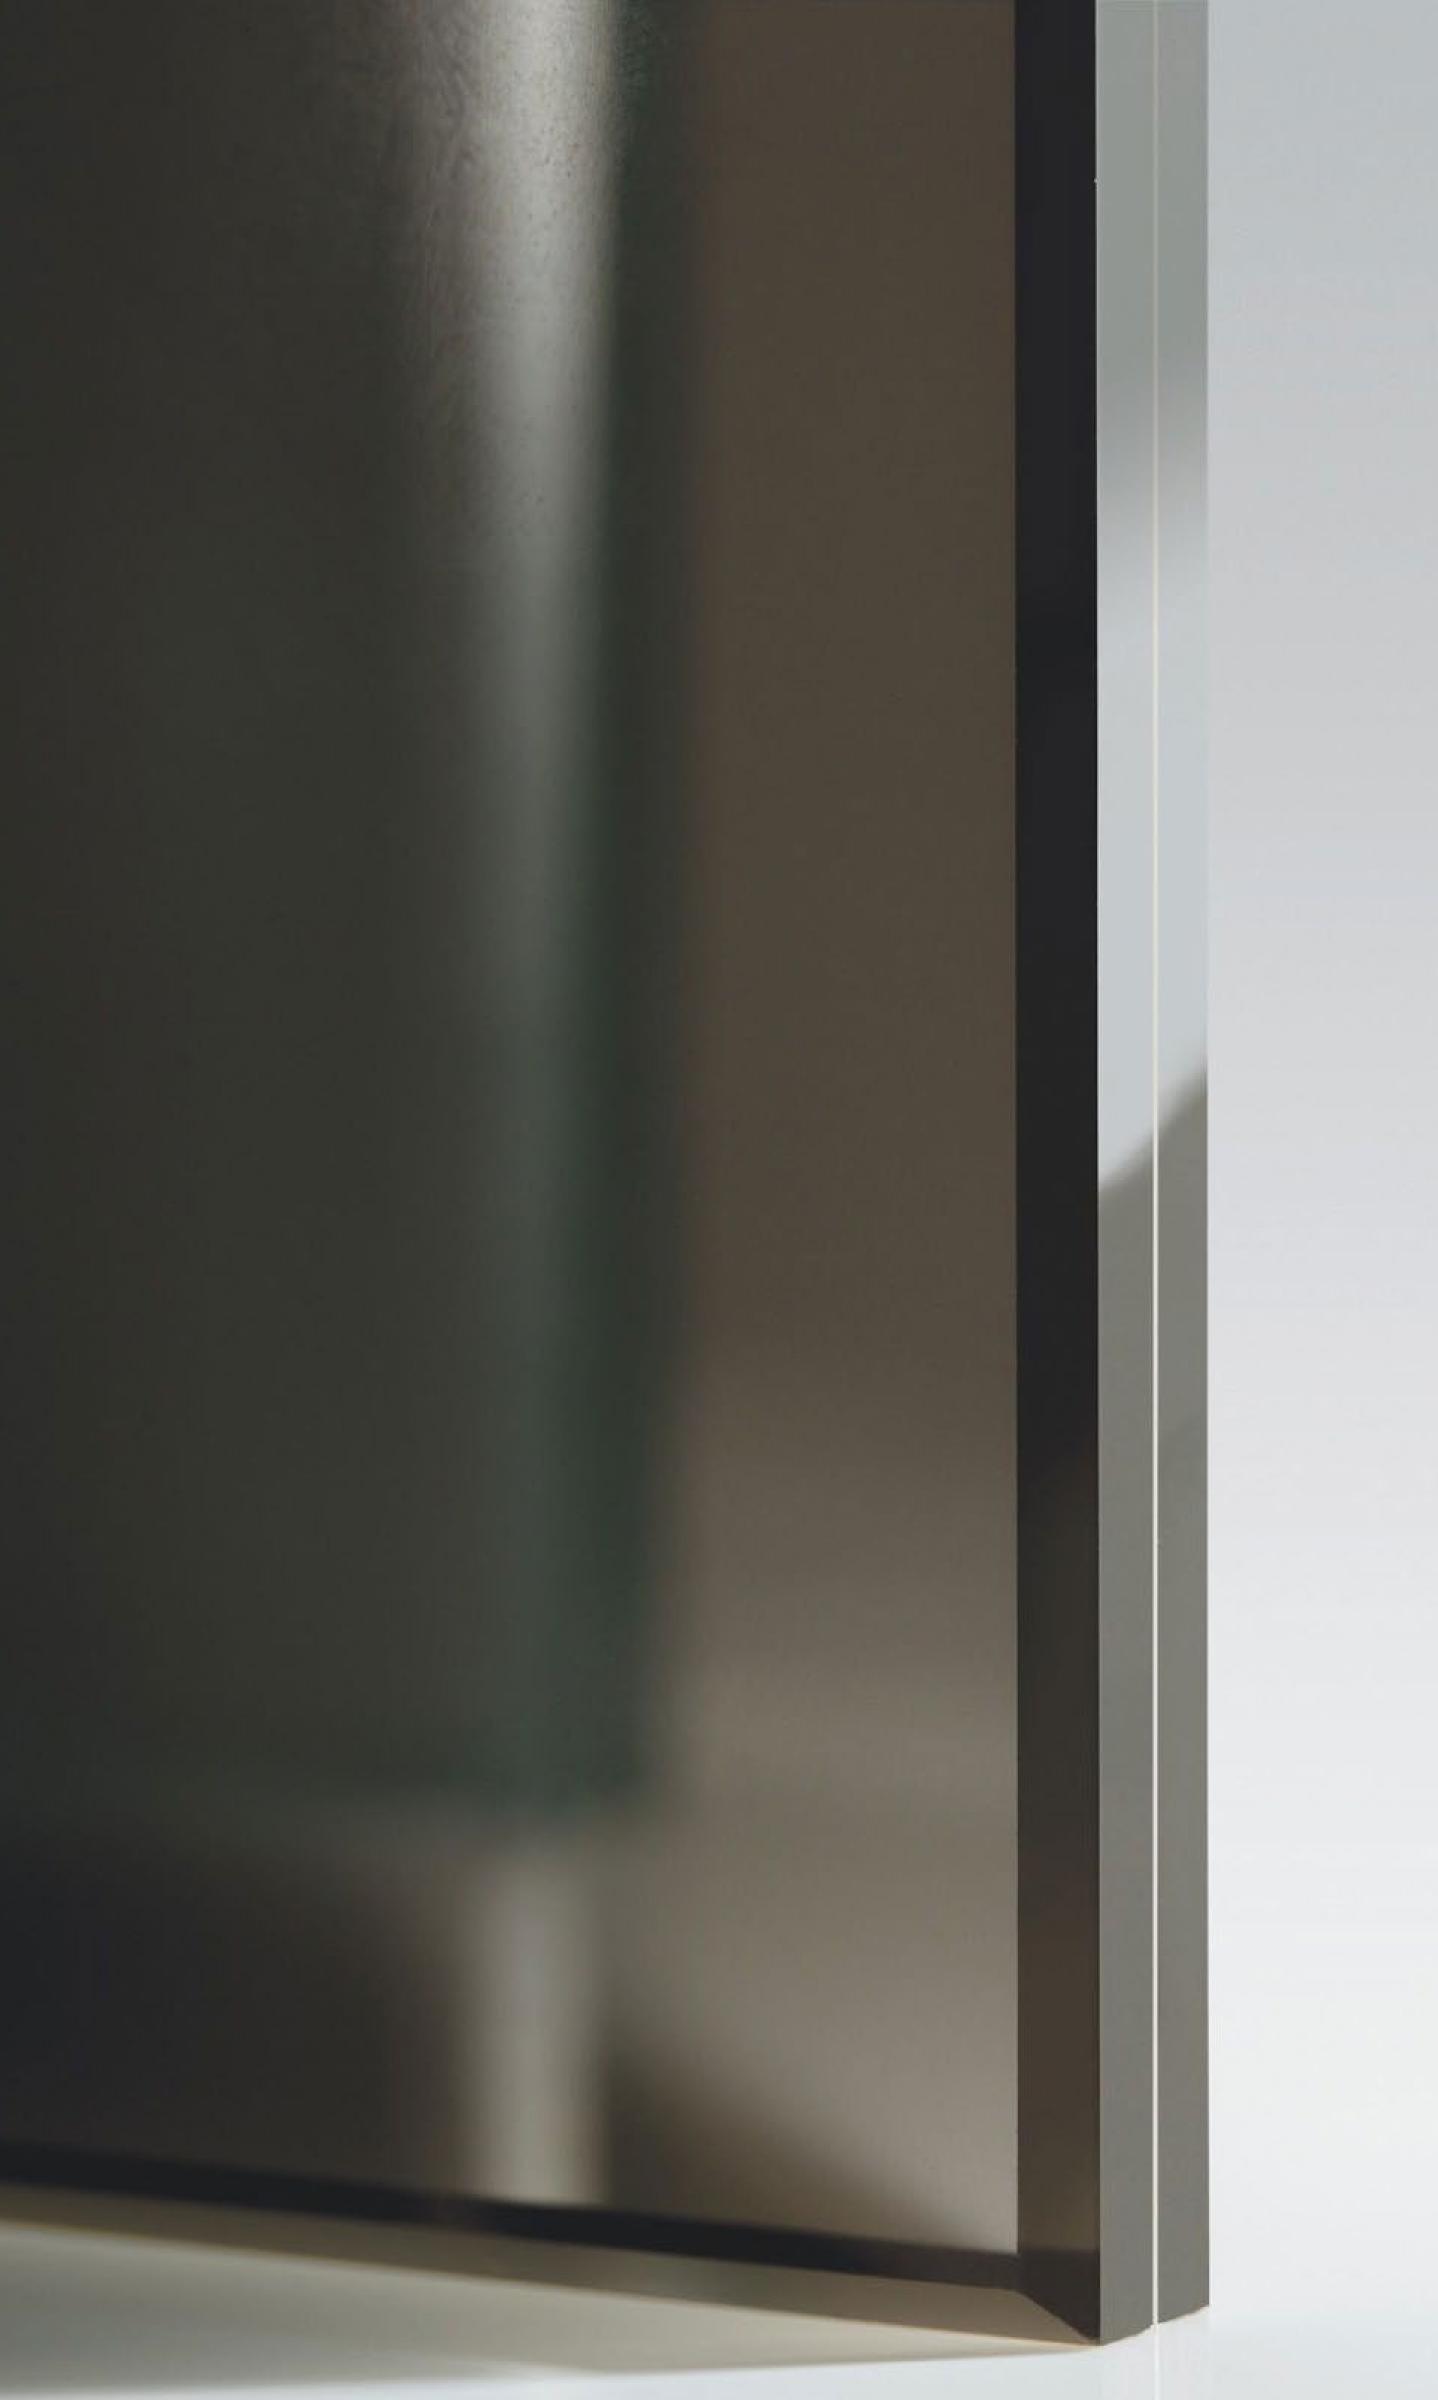

## LAMINATED GLASS: A CUTTING-EDGE SOLUTION.

TWO SHEETS OF GLASS JOINED BY A <u>THIN LAYER</u> OF POLYVINYL BUTYRAL (PVB) WHICH GIVES THE COMPOSITION GREATER **SOLIDITY** AND **FLEXIBILITY** FOR GUARANTEED **SAFETY** AND **DURABILITY**.

THE GLASS IS ALSO SUBJECTED TO A "<u>HEAT TEMPERING</u>" PROCESS THAT **INCREASES ITS RESISTANCE BY UP TO FIVE TIMES** COMPARED TO TRADITIONAL GLASS.

IN THE **TAI\_O EVOLUTION** COMPOSITION, WE HAVE OPTED FOR A <u>SOPHISTICATED</u> CHOICE: **POLISHED SMOKED GLASS.** 

THIS FINISH GIVES THE KITCHEN A TIMELESS ELEGANCE THAT PERFECTLY MATCHES THE MATERIALS AND DETAILS USED FOR THE LAYOUT, CREATING A **REFINED AND CONSISTENT STYLE FOR THE WHOLE KITCHEN**.