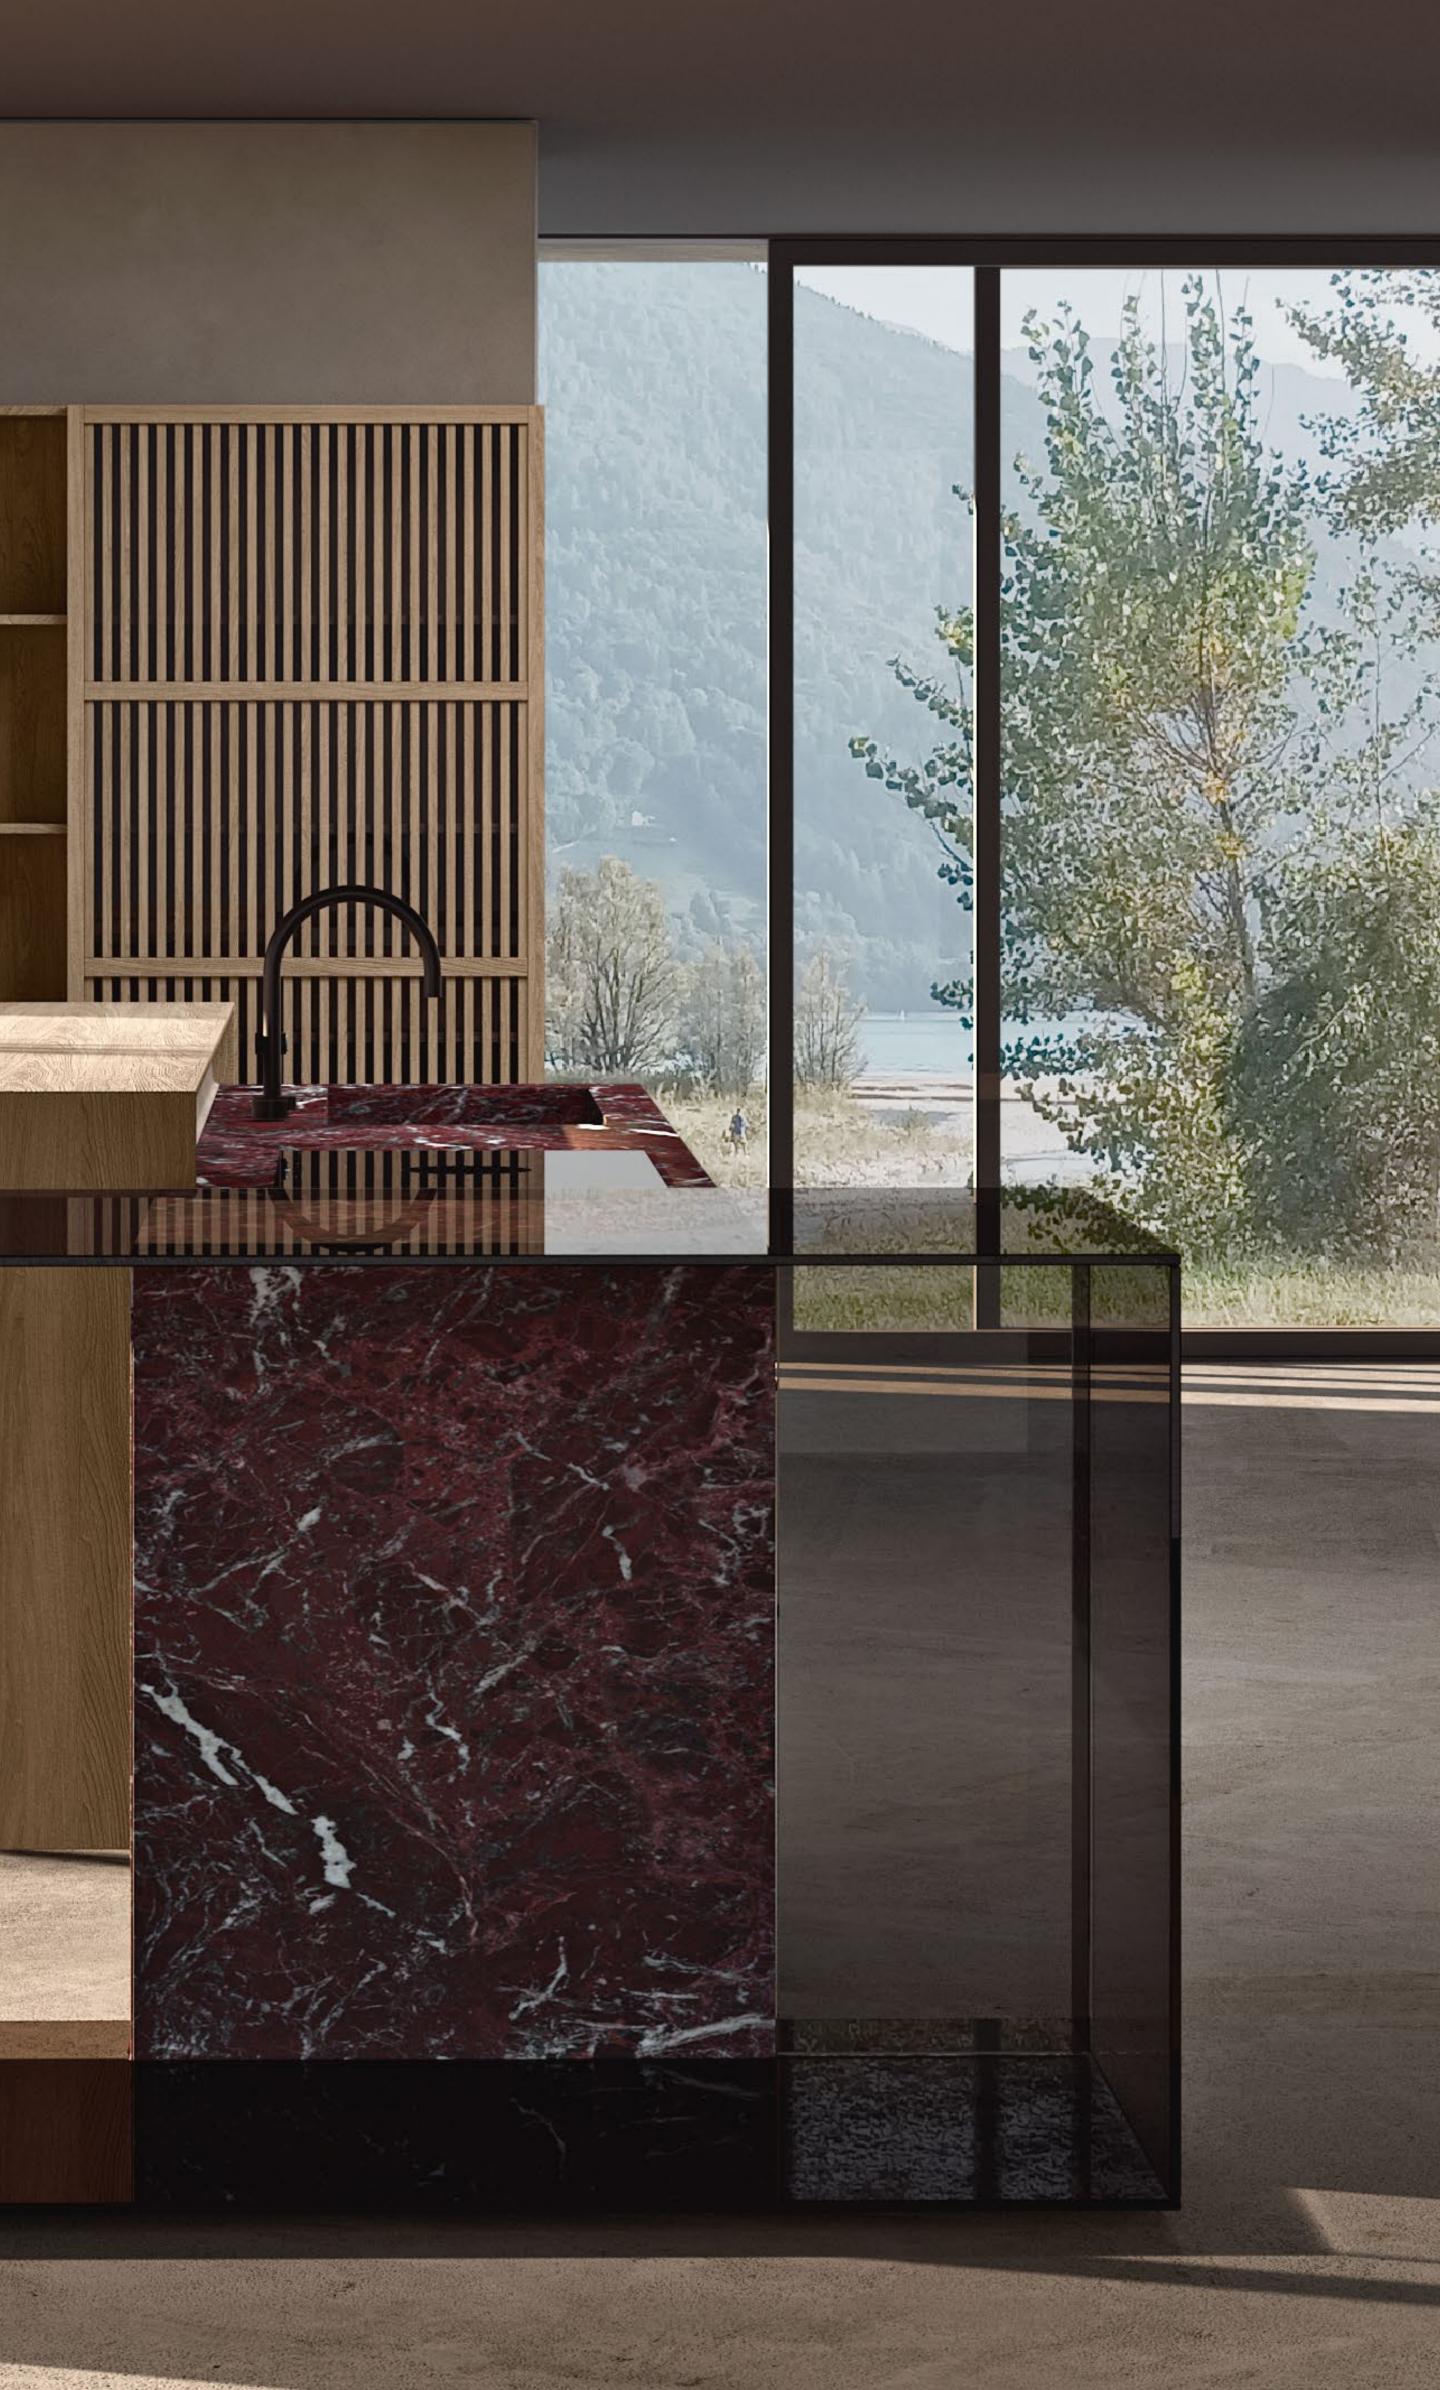

IN KITCHENS TO MAKE OR FINISH DOORS, **KEY CUCINE HAS REVOLUTIONISED THIS GLASS** INTEGRATING IT INTO THE VERY STRUCTURE OF THE KITCHEN, CREATING A **DISTINCTIVE, SOPHISTICATED LOOK** FOR THE WHOLE LAYOUT.

# GLASS IS AN EXCELLENT CHOICE FOR KITCHEN TOPS

THANKS TO ITS <u>EXTRAORDINARY</u> <u>RESISTANCE TO STAINS</u> AND SCALE FORMATION, ESPECIALLY IN POLISHED VERSIONS. THIS MAKES IT NOT ONLY **AESTHETICALLY PRECIOUS**, BUT ALSO <u>EXTREMELY PRACTICAL</u> FOR EVERYDAY USE.

IN THE **TAI\_O EVOLUTION** COMPOSITION, WE HAVE OPTED FOR A <u>SOPHISTICATED</u> CHOICE: **POLISHED SMOKED GLASS.** 

THIS FINISH GIVES THE KITCHEN A TIMELESS ELEGANCE THAT PERFECTLY MATCHES THE MATERIALS AND DETAILS USED FOR THE LAYOUT, CREATING A **REFINED AND CONSISTENT STYLE FOR THE WHOLE KITCHEN**.